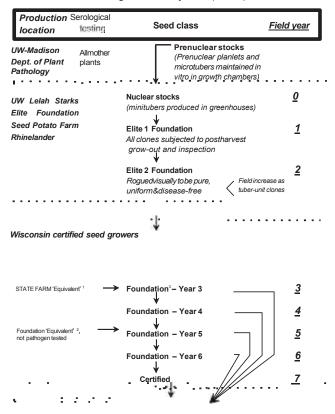

#### 111 Years of Seed Growing Tradition

#### Pioneers In Seed Potato Certification

Much of the early research work on potato diseases and how they spread was done in Germany and Holland around the turn of the century. Scientists found that, through careful monitoring of the crop and removal of unhealthy plants, they could maintain a vigorous, healthy stock indefinitely. Similar research soon was being conducted in the United States.

USDA plant pathologist W.A. Orton had studied potato certification in Germany and upon his return, began to work with potato growers and Universities to introduce those concepts here.

Efforts by Wisconsin growers led to the establishment of the Wisconsin Seed Potato Improvement Association in 1905. The Wisconsin College of Agriculture had been engaging with the grower community already to improve potato production through special teaching railcars that traveled through potato areas in northern Wisconsin, called "Potato Specials." The College programming emphasized the standardization and purity of potato varieties.

A convention was held in Rhinelander on November 20-21 of 1913 to discuss "Pure Seed of Standard Market Varieties for All Commercial Purposes." At this convention, a formal plan for inspection and certification of potato seed was put into place. The first of now many official seed inspection programs in North America was established and fully implemented with field inspections in 1914. The same objectives of "varietal purity" and "freedom from disease" determined from field inspections remain today.

A reliable source of high-quality, disease-free basic seed stocks remains essential to the strength and growth of Wisconsin's certified seed potato program. UW-Wisconsin established an elite seed potato operation in Three Lakes, WI to support these objects.

In 1941, propagation of disease-free stock and attention to clonal selection were key to the early success of this program making Wisconsin a leading supplier of seed potato varieties.

In 1984, a 1,000-acre property became home of the UW farm operation at the bequest of Miss Lelah Starks, a pioneer Wisconsin seed potato grower.

The Lelah Starks Elite Foundation Seed Potato Farm in Rhinelander has provided parity in germplasm availability for all Wisconsin seed growers. A trusted source, the program remains the Wisconsin seed potato growers' primary source of new and established potato

In 2023, the Wisconsin Seed Potato Certification Program (WSPCP) and the Wisconsin Potato Coalition (WPC) entered a partnership, where the WPC oversees production of 98 acres of field generations one and two seed at the UW Seed Farm, while the WSPCP oversees four greenhouses producing a combination of conventional and NFT minitubers. Stewardship of this seed continues through the certification of these seed lots on Wisconsin seed grower farm.

The program maintains variety trueness to type; selecting and testing clones, rogueing of weak, genetic variants, and diseased plants to continue to develop and maintain germplasm of your favorite varieties at our laboratory.